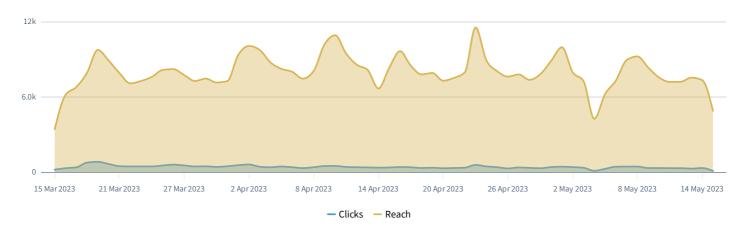

-|----------------------------------|-----------------|--------------------|
| Bigwave   RPS<br>Exhibition   Traffic      | 317,542 | 79,952  | 25,292 | 7.96% | £0.02 | £1.57                               | 8,742                 | £0.06                            | £499.88         | 438                |
| Bigwave   RPS<br>Exhibition  <br>Awareness | 199,608 | 79,984  | 134    | 0.07% | £1.49 | £1.00                               | 82                    | £2.44                            | £200.00         | 2                  |
|                                            | 517,150 | 149,472 | 25,426 | 4.92% | £0.03 | £1.35                               | 8,824                 | £0.08                            | £699.88         | 440                |





#### **CLICKS AND REACH BY DAY**



#### **AD CREATIVE PERFORMANCE**

| Ad preview      | Impr.   | Reach  | Clicks | CTR   | CPC   | Landing<br>Page Views | Cost per<br>Landing Page<br>View | Amount<br>spent | Museum<br>Referral |
|-----------------|---------|--------|--------|-------|-------|-----------------------|----------------------------------|-----------------|--------------------|
| Winter the work | 317,542 | 79,952 | 25,292 | 7.96% | £0.02 | 8,742                 | £0.06                            | £499.88         | 428                |



### Witness Over 105 Photographic Works www.visitgloucester.co.uk

Come to the Museum of Gloucester to see the world's longest-running photography exhibition in its 163rd edition.

In partnership with the Royal Photographic Society, the International Photography Exhibition f