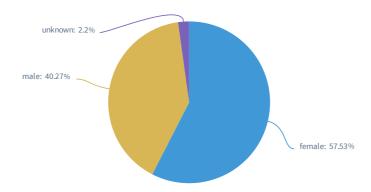

| 0                  |
|                                                                                                                                                                                                                                                                                                                                                                                                                                                                                                                                                                                                                                                                   | 25,426 | 4.92% | £0.03 | 8,824                    | 430                |



## **Demographics**



CLICKS BY GENDER







#### ■ REACH BY AGE



#### **CLICKS BY AGE**



#### **CTR BY AGE**