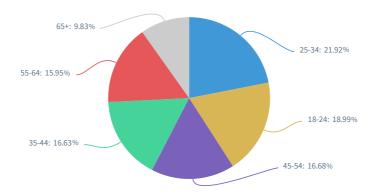

|
|                                                                                                                                                                                                                                                                                                                                                                                                                                                                                                                                                                                                                                                                   | 25,426 | 4.92% | £0.03 | 8,824                    | 430                |



## **Demographics**



CLICKS BY GENDER







#### ■ REACH BY AGE



#### **CLICKS BY AGE**



#### **CTR BY AGE**