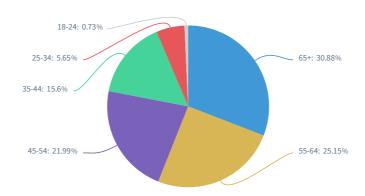

| 25,426 | 4.92% | £0.03 | 8,824                    | 430                |



## **Demographics**



CLICKS BY GENDER







#### ■ REACH BY AGE



#### **CLICKS BY AGE**



#### **CTR BY AGE**