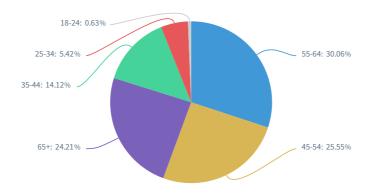

| 25,426 | 4.92% | £0.03 | 8,824                    | 430                |



## **Demographics**



CLICKS BY GENDER







#### ■ REACH BY AGE



#### **CLICKS BY AGE**



#### **CTR BY AGE**